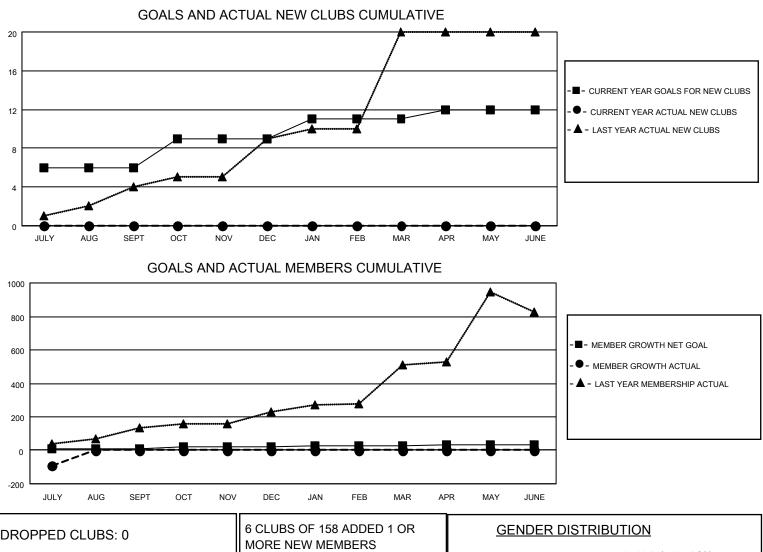

## LOCATION REP OF BANGLADESH

District 315A1

Results as of: 7/31/2023

| Clubs                 |               |           |               | Members               |                        |                         |                                                    |
|-----------------------|---------------|-----------|---------------|-----------------------|------------------------|-------------------------|----------------------------------------------------|
| RESULTS FOR 2023-2024 |               |           |               | RESULTS FOR 2023-2024 |                        |                         |                                                    |
| QUARTER               | NEW CLUB GOAL | NEW CLUBS | DROPPED CLUBS | QUARTER MEMI          | BER GROWTH NET<br>GOAL | MEMBER GROWTH<br>ACTUAL | DROPPED<br>MEMBERS ACTUAL<br>(including transfers) |
| JULY/AUG/SEPT         | 6             | 0         | 0             | JULY/AUG/SEPT         | 10                     | 232                     | 210                                                |
| OCT/NOV/DEC           | 3             | 0         | 0             | OCT/NOV/DEC           | 10                     | 0                       | 0                                                  |
| JAN/FEB/MAR           | 2             | 0         | 0             | JAN/FEB/MAR           | 5                      | 0                       | 0                                                  |
| APR/MAY/JUNE          | 1             | 0         | 0             | APR/MAY/JUNE          | 5                      | 0                       | 0                                                  |

| DROPPED CLUBS: 0                    |     | 6 CLUBS OF 158 ADDED 1 OR<br>MORE NEW MEMBERS | GENDER DISTRIBUTION       |                      |  |
|-------------------------------------|-----|-----------------------------------------------|---------------------------|----------------------|--|
|                                     |     |                                               | MALE                      | 3,118 (76.52%)       |  |
|                                     |     |                                               | FEMALE                    | 957 (23.48%)         |  |
| DROPPED MEMBERS                     |     |                                               | NON BINARY                | 0 (0.00%)            |  |
|                                     | 0   |                                               | PREFER NOT TO ANSWER      | 0 (0.00%)            |  |
| DECEASED                            | 0   |                                               |                           |                      |  |
| CLUB CANCELLED                      | 0   | CLICK HERE FOR CUMULATIVE                     | TOTAL FAMILY UNIT MEMBERS | 3 1,223              |  |
| OTHER                               | 210 | MEMBERSHIP DATA                               |                           |                      |  |
| TOTAL                               | 210 |                                               | FAMILY MEMBERS PAYING HA  | LF DUES 764          |  |
|                                     |     |                                               |                           |                      |  |
| DECEASED<br>CLUB CANCELLED<br>OTHER |     |                                               | PREFER NOT TO ANSWER      | 0 (0.00%)<br>5 1,223 |  |